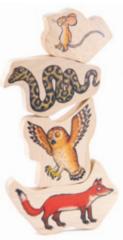

Collection of wooden toys designed and carefully manufactured in Poland by Bajo.

79020

 $1\frac{1}{2}$ +

79030 Owl figure

13 x 15 x 2 cm

Fox figure

12 x 12,5 x 2 cm

Neu!

Neu!

New!

78810 Gruffalo & Mouse figures Gruffalo: 11 x 7 x 21 cm Mouse: 6 x 5 x 11 cm

forman and

G

Julia Donaldson Axel Scheffler

> Children will love to play with all the characters from 'The Gruffalo'.

79040 Snake figure 14 x 9,5 x 2 cm