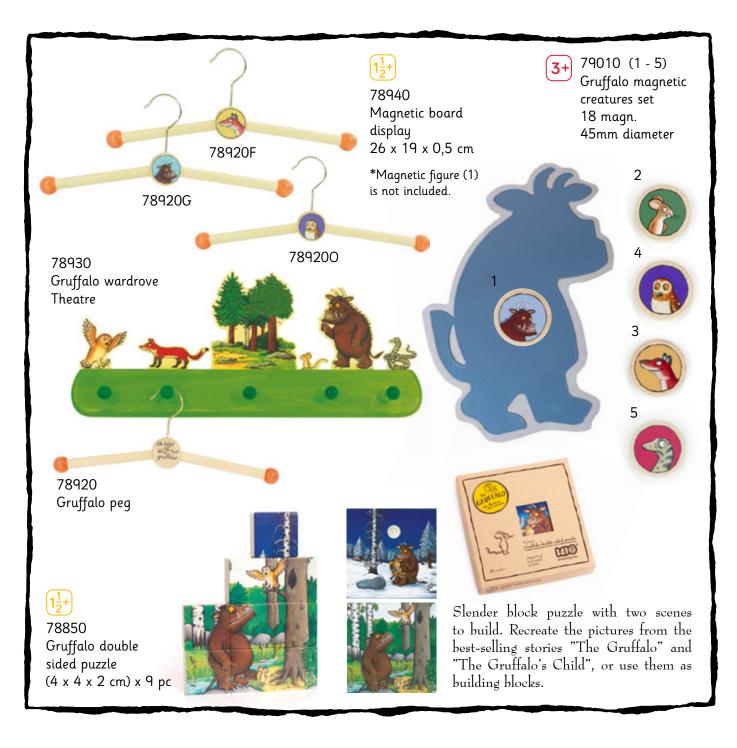

12 x 12,5 x 2 cm

Neu!

Neu!

New!

78810 Gruffalo & Mouse figures Gruffalo: 11 x 7 x 21 cm Mouse: 6 x 5 x 11 cm

forman and

G

Julia Donaldson Axel Scheffler

> Children will love to play with all the characters from 'The Gruffalo'.

79040 Snake figure 14 x 9,5 x 2 cm



78840 Gruffalo & Mouse push along toy 37 x 11 x 42 cm

78860

puzzle

4 pc

Gruffalo character

12 x 1,5 x 19,5 cm







Mini Gruffalo figurine 8 x 6 x 15 cm

Watch Mouse run around Gruffalo as you push the toy forward. When Mouse is tired of running you can take Gruffalo off the toy and play with him separately.





4 pieces puzzle



blocks. Images and example words have been taken from the world of the Gruffalo and beautifully printed on smooth wooden blocks. Build them, stack them or join them to make new words.