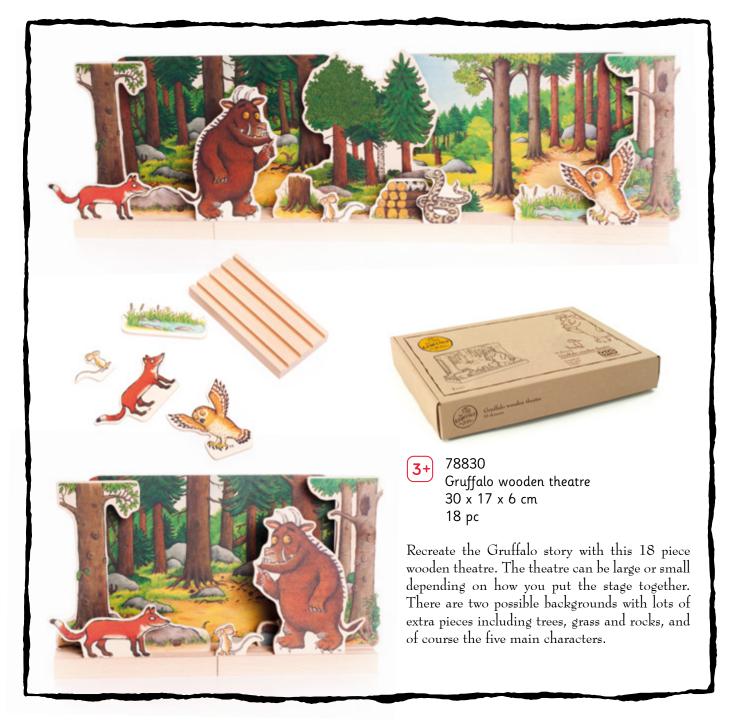

2 x 12,5 x 2 cm

Neu!

Neu!

New!

78810 Gruffalo & Mouse figures Gruffalo: 11 x 7 x 21 cm Mouse: 6 x 5 x 11 cm

forman and

G

Julia Donaldson Axel Scheffler

> Children will love to play with all the characters from 'The Gruffalo'.

79040 Snake figure 14 x 9,5 x 2 cm



78840 Gruffalo & Mouse push along toy 37 x 11 x 42 cm

78860

puzzle

4 pc

Gruffalo character

12 x 1,5 x 19,5 cm







Mini Gruffalo figurine 8 x 6 x 15 cm

Watch Mouse run around Gruffalo as you push the toy forward. When Mouse is tired of running you can take Gruffalo off the toy and play with him separately.





4 pieces puzzle



blocks. Images and example words have been taken from the world of the Gruffalo and beautifully printed on smooth wooden blocks. Build them, stack them or join them to make new words.