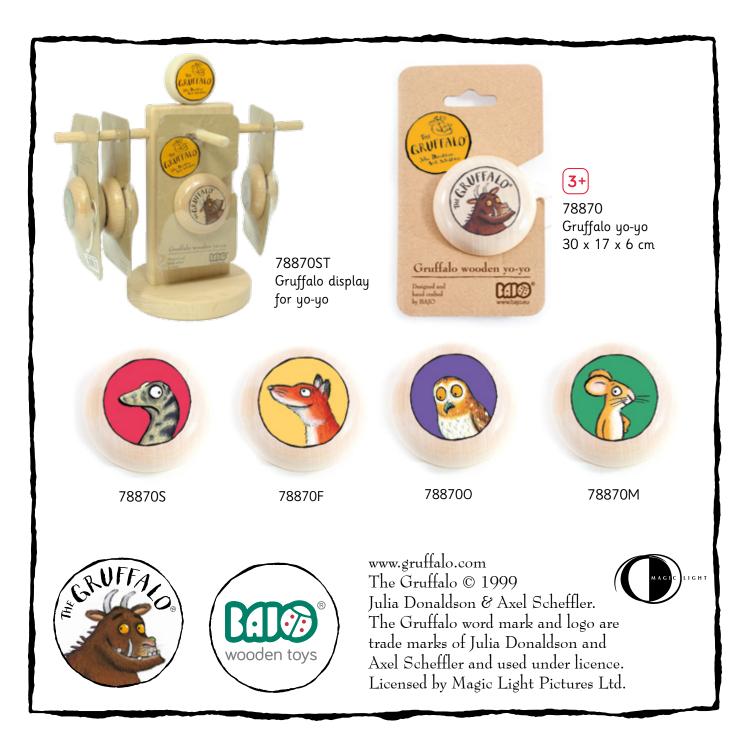

x 12,5 x 2 cm

Neu!

Neu!

New!

78810 Gruffalo & Mouse figures Gruffalo: 11 x 7 x 21 cm Mouse: 6 x 5 x 11 cm

forman and

G

Julia Donaldson Axel Scheffler

> Children will love to play with all the characters from 'The Gruffalo'.

79040 Snake figure 14 x 9,5 x 2 cm



78840 Gruffalo & Mouse push along toy 37 x 11 x 42 cm

78860

puzzle

4 pc

Gruffalo character

12 x 1,5 x 19,5 cm







Mini Gruffalo figurine 8 x 6 x 15 cm

Watch Mouse run around Gruffalo as you push the toy forward. When Mouse is tired of running you can take Gruffalo off the toy and play with him separately.





4 pieces puzzle



blocks. Images and example words have been taken from the world of the Gruffalo and beautifully printed on smooth wooden blocks. Build them, stack them or join them to make new words.