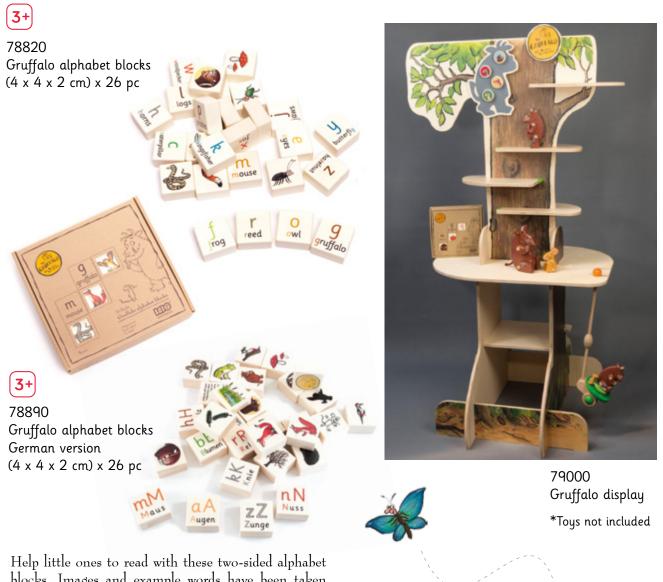

4 pieces puzzle

blocks. Images and example words have been taken from the world of the Gruffalo and beautifully printed on smooth wooden blocks. Build them, stack them or join them to make new words.